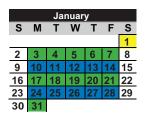

# Residential Trash & Recycling Schedule 2022 - New Hanover County

Tuesday 2

Food and Cardboard boxes should be free of liners, styrofoam, or any other packing material.

No yard waste in Trash/Recycle

A Week
B Week
Holiday

Week A: TRASH

Week B: TRASH & RECYCLING

During a holiday week, you will be notified via an automated message if there is a change in your service day