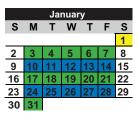

# Residential Trash & Recycling Schedule 2022 - Pender County

Monday 2

Food and Cardboard boxes should be free of liners, styrofoam, or any other packing material.

No yard waste in Trash/Recycle

A Week
B Week
Holiday

Week A: TRASH

Week B: TRASH & RECYCLING

During a holiday week, you will be notified via an automated message if there is a change in your service day